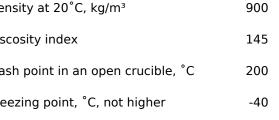

## **TYPICAL CHARACTERISTICS:**

| • A high level of wear protection within a wide load range;                                                             | Kinematic viscosity at 100°C, mm²/s 13.5-18.5 |     |
|-------------------------------------------------------------------------------------------------------------------------|-----------------------------------------------|-----|
| <ul> <li>Good lubrication and easy cold start including at low<br/>temperatures throughout the service life;</li> </ul> | Density at 20°C, kg/m³ 9                      | 00  |
| <ul> <li>Consistently high performance in various operating modes;</li> </ul>                                           | Viscosity index 1                             | .45 |
|                                                                                                                         | Flash point in an open crucible, °C 2         | 200 |
| <ul> <li>Has increased oil drain period due to the high thermal<br/>stability.</li> </ul>                               | Freezing point, °C, not higher -              | 40  |
| • Excellent frictional properties ensure smooth gear                                                                    |                                               |     |